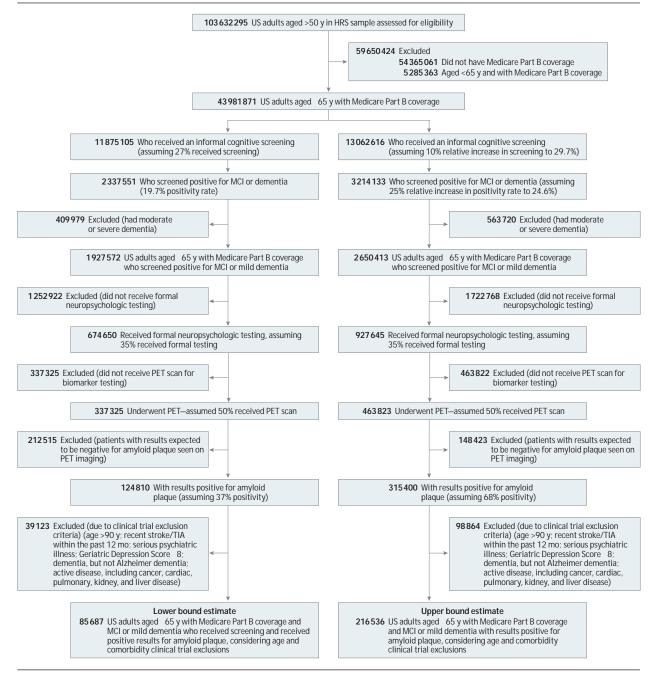

Table, E ima ed Ann al Spending on Lecanemab Among Older US Ad J. Wi h Mild Cogni ia e Impairmen or Mild Demen ia in he 2018 HRS Core Sample

|                                               |                                                                                                                                                                                                                                                                                                                                                                                                                                                                                                                                                                                                                                                                                                                                                                                                                                                                                                                                                                                                                                                                                                                                                                                                                                                                                                                                                                                                                                                                                                                                                                                                                                                                                                                                                                                                                                                                                                                                                                                                                                                                                                                                | ↔                         |                              |               |                                          |                                                        |                                                         |
|-----------------------------------------------|--------------------------------------------------------------------------------------------------------------------------------------------------------------------------------------------------------------------------------------------------------------------------------------------------------------------------------------------------------------------------------------------------------------------------------------------------------------------------------------------------------------------------------------------------------------------------------------------------------------------------------------------------------------------------------------------------------------------------------------------------------------------------------------------------------------------------------------------------------------------------------------------------------------------------------------------------------------------------------------------------------------------------------------------------------------------------------------------------------------------------------------------------------------------------------------------------------------------------------------------------------------------------------------------------------------------------------------------------------------------------------------------------------------------------------------------------------------------------------------------------------------------------------------------------------------------------------------------------------------------------------------------------------------------------------------------------------------------------------------------------------------------------------------------------------------------------------------------------------------------------------------------------------------------------------------------------------------------------------------------------------------------------------------------------------------------------------------------------------------------------------|---------------------------|------------------------------|---------------|------------------------------------------|--------------------------------------------------------|---------------------------------------------------------|
|                                               | A Company of the Comp | Estimated                 | Annualized<br>Medicare cost  | t 2           | Anticipated<br>annualized<br>per-patient | Annual Medicare cost estimate (millions)               | I Inscribed (a. 214 E 24                                |
| Service type                                  | No. or events per<br>patient-year                                                                                                                                                                                                                                                                                                                                                                                                                                                                                                                                                                                                                                                                                                                                                                                                                                                                                                                                                                                                                                                                                                                                                                                                                                                                                                                                                                                                                                                                                                                                                                                                                                                                                                                                                                                                                                                                                                                                                                                                                                                                                              | per-patient<br>unit costs | per patient<br>(80% of cost) | (20% of cost) | out-or-pocket<br>cost ranges             | Lower bound (n = 85 68 /<br>[95% Cl, 78 097-93 278])   | Upper bound (n = 216336<br>[95% CI, 197368-244469])     |
| Lecanemab                                     | 24                                                                                                                                                                                                                                                                                                                                                                                                                                                                                                                                                                                                                                                                                                                                                                                                                                                                                                                                                                                                                                                                                                                                                                                                                                                                                                                                                                                                                                                                                                                                                                                                                                                                                                                                                                                                                                                                                                                                                                                                                                                                                                                             | 1045.74                   | 20 680.55                    | 5170.14       | 0-5170.14                                | 1 772 054 651.16                                       | 4 478 084 492.91                                        |
| PET scan                                      | -                                                                                                                                                                                                                                                                                                                                                                                                                                                                                                                                                                                                                                                                                                                                                                                                                                                                                                                                                                                                                                                                                                                                                                                                                                                                                                                                                                                                                                                                                                                                                                                                                                                                                                                                                                                                                                                                                                                                                                                                                                                                                                                              | 1564.88                   | 1251.90                      | 312.98        | 0-312.98                                 | 107 27 1 898.05                                        | 271 082 284.54                                          |
| Intravenous infusion                          | 24                                                                                                                                                                                                                                                                                                                                                                                                                                                                                                                                                                                                                                                                                                                                                                                                                                                                                                                                                                                                                                                                                                                                                                                                                                                                                                                                                                                                                                                                                                                                                                                                                                                                                                                                                                                                                                                                                                                                                                                                                                                                                                                             | 133.67                    | 2566.46                      | 641.62        | 0-641.62                                 | 219912600.77                                           | 555731848.70                                            |
| Neurology or geriatrics visit                 | 4                                                                                                                                                                                                                                                                                                                                                                                                                                                                                                                                                                                                                                                                                                                                                                                                                                                                                                                                                                                                                                                                                                                                                                                                                                                                                                                                                                                                                                                                                                                                                                                                                                                                                                                                                                                                                                                                                                                                                                                                                                                                                                                              | 155.75                    | 498.40                       | 124.60        | 0-124.60                                 | 42 706 400.80                                          | 107 921 542.40                                          |
| Routine MRI scan of brain                     | 8                                                                                                                                                                                                                                                                                                                                                                                                                                                                                                                                                                                                                                                                                                                                                                                                                                                                                                                                                                                                                                                                                                                                                                                                                                                                                                                                                                                                                                                                                                                                                                                                                                                                                                                                                                                                                                                                                                                                                                                                                                                                                                                              | 445.01                    | 1068.02                      | 267.01        | 0-267.01                                 | 91 515 772.49                                          | 231 265 644.86                                          |
| Apo E serum testing                           | _                                                                                                                                                                                                                                                                                                                                                                                                                                                                                                                                                                                                                                                                                                                                                                                                                                                                                                                                                                                                                                                                                                                                                                                                                                                                                                                                                                                                                                                                                                                                                                                                                                                                                                                                                                                                                                                                                                                                                                                                                                                                                                                              | 00.66                     | 79.20                        | 19.80         | 0-19.80                                  | 6 786 410.40                                           | 17149 651.20                                            |
| ARIA-related additional MRI scans             | 0.172                                                                                                                                                                                                                                                                                                                                                                                                                                                                                                                                                                                                                                                                                                                                                                                                                                                                                                                                                                                                                                                                                                                                                                                                                                                                                                                                                                                                                                                                                                                                                                                                                                                                                                                                                                                                                                                                                                                                                                                                                                                                                                                          | 445.01                    | 61.25                        | 15.31         | 0-15.31                                  | 5 248 157.38                                           | 13 262 396.93                                           |
| ARIA-related additional neurology visits      | 0.172                                                                                                                                                                                                                                                                                                                                                                                                                                                                                                                                                                                                                                                                                                                                                                                                                                                                                                                                                                                                                                                                                                                                                                                                                                                                                                                                                                                                                                                                                                                                                                                                                                                                                                                                                                                                                                                                                                                                                                                                                                                                                                                          | 155.75                    | 21.41                        | 5.35          | 0-5.35                                   | 1834387.30                                             | 4 635 602.69                                            |
| Hospitalization for severe AE                 | 0.027                                                                                                                                                                                                                                                                                                                                                                                                                                                                                                                                                                                                                                                                                                                                                                                                                                                                                                                                                                                                                                                                                                                                                                                                                                                                                                                                                                                                                                                                                                                                                                                                                                                                                                                                                                                                                                                                                                                                                                                                                                                                                                                          | 14 700.00                 | 317.52                       | 79.38         | 0-79.38                                  | 27 207 336.24                                          | 68754510.72                                             |
| Subtotal costs                                | NA                                                                                                                                                                                                                                                                                                                                                                                                                                                                                                                                                                                                                                                                                                                                                                                                                                                                                                                                                                                                                                                                                                                                                                                                                                                                                                                                                                                                                                                                                                                                                                                                                                                                                                                                                                                                                                                                                                                                                                                                                                                                                                                             | NA                        | 26 544.72                    | 6636.18       | 0-6636.18                                | NA                                                     | NA                                                      |
| Total costs accounting for attrition (95% CI) | NA                                                                                                                                                                                                                                                                                                                                                                                                                                                                                                                                                                                                                                                                                                                                                                                                                                                                                                                                                                                                                                                                                                                                                                                                                                                                                                                                                                                                                                                                                                                                                                                                                                                                                                                                                                                                                                                                                                                                                                                                                                                                                                                             | NA                        | NA                           | NA            | NA                                       | 2 015 163 231.64<br>(1836 663 705.13-2 193 686 275.87) | 5 092 433 922.60<br>(4 641 646 185.56-5 749 354 512.07) |
|                                               |                                                                                                                                                                                                                                                                                                                                                                                                                                                                                                                                                                                                                                                                                                                                                                                                                                                                                                                                                                                                                                                                                                                                                                                                                                                                                                                                                                                                                                                                                                                                                                                                                                                                                                                                                                                                                                                                                                                                                                                                                                                                                                                                |                           |                              |               |                                          |                                                        |                                                         |

Abbreviations: AE, adverse event: Apo E, apolipoprotein E; ARIA, amyloid-related imaging abnormality; HRS, Health and Retirement Study; MA, Medicare Advantage; MRI, magnetic resonance imaging; NA, not applicable;

PET, positron emission tomography. TM, Traditional Medicare.

<sup>a</sup> We used data from the 2018 HRS, a nationally representative longitudinal survey of community-dwelling adults with age >50. We identified 7588 HRS participants representing 43 981 871 Medicare beneficiaries with age 65 in 2018. We used HRS participants representing 43 981 871 Medicare beneficiaries with age 65 in 2018. We used HRS patient weights to calculate drug costs, along with twice-monthly infusion at 10 mg/kg. Lecanemab comes in 2 vial sizes. a 200 mg vial (\$254.81) and a 500 mg vial (\$637.02). These announced vial prices represent a wholesale acquisition cost; therefore, we added a 3% markup to approximate an actual acquisition cost more closely per Medicare payment rules. We used the most efficient dosing approach to calculate costs. Incorporation of nationally representative patient body weights and the 3% markup yielded an annual weighted patient drug cost of \$25.850.69, 80% (\$20.680.55) of which would be paid by Medicare, according to TM cost-sharing rules. Ancillary costs attributed to lecanemab were calculated by multiplying the